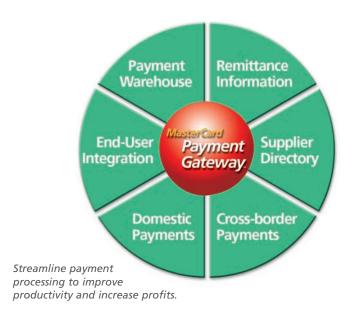

### MasterCard Payment Gateway

MasterCard Worldwide has always been at the forefront of straight-through payment processing and now we're

taking payments to the next level with the MasterCard Payment Gateway.

This breakthrough evolution in payment systems connects issuers, buyers, and suppliers faster and more efficiently than ever before, to give you a total payables solution. Now instead of multiple interfaces—and inefficiencies—you get one electronic solution for all your payment options including card and electronic funds transfer (EFT).

With the MasterCard Payment Gateway you can streamline all your payments into one workflow. So you spend less time processing payments and more time profiting from them.

The MasterCard Payment Gateway helps you profit by: